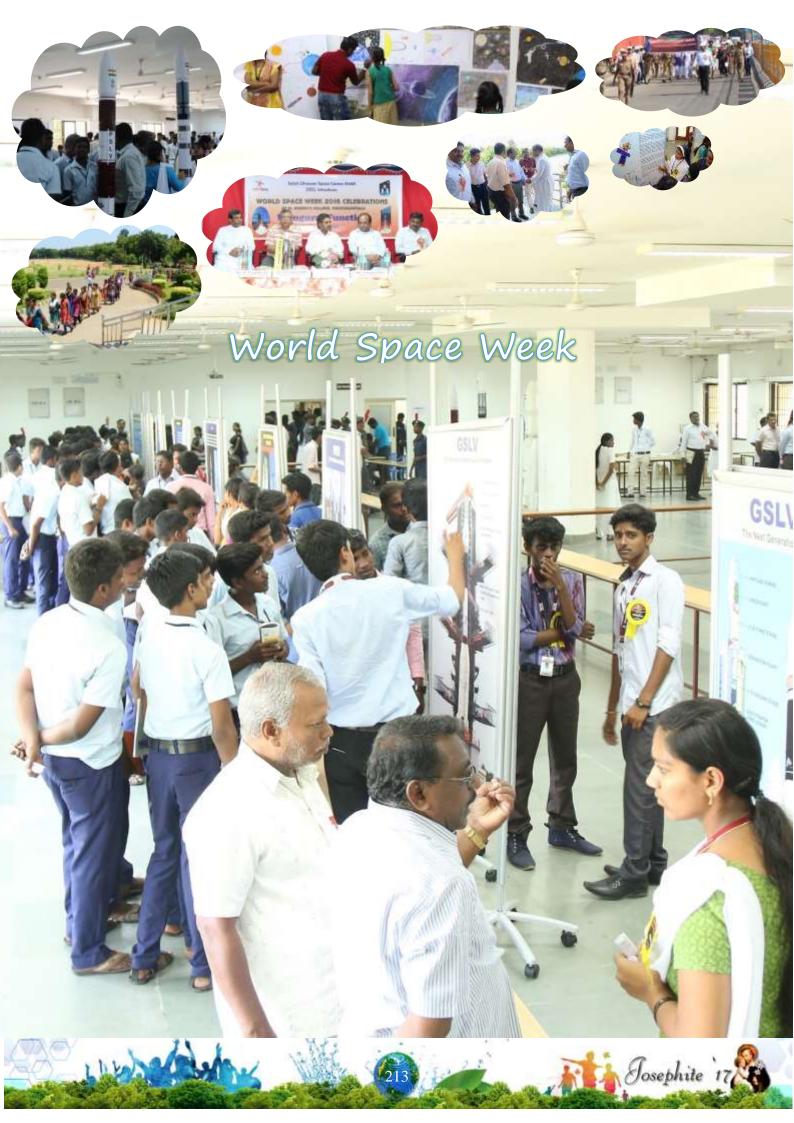

#### Space Awareness Week

In association with Sathish Dawan Space Centre, ISRO, Sriharikota, Andhra Pradesh, our College organized "Two-day Exhibition cum Space Week" on 4th and 5th October 2016. ISRO exhibited 36 displays and 3 Rocket models (static), highlighting the growth and development of ISRO. More than 40 colleges and schools exhibited their models pertaining to space research. Many eminent scientists and technical experts from Sriharikota attended the Awareness Programme. They also organised lectures and demonstrations to enlighten the students and general public. Students of various educational institutions and general public visited the Exhibition in large numbers.