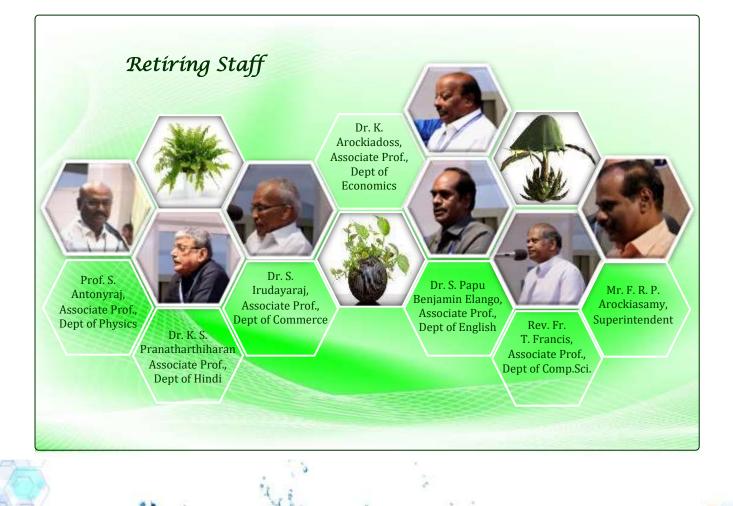

## **Retiring Staff**

# Rev. Dr G Joseph Antony Samy SJ, Associate Professor of History

Fr G Joseph Antony Samy is the one who served in all the four Jesuit Colleges of Tamil Nadu in different capacities. On 8th June 2006, Father joined the Department of History of our College. He served the institution in different capacities, such as the HoD of History and the Deputy Principal. From St.Joseph's College, he moved to Loyola College on 13th April 2010. Subsequently, he was appointed as the Principal of Loyola College for three years during 2013-16. On 1st June 2016, Father again joined the Department of History of our college as an Associate Professor and retired on 30th June 2016. We wish him a happy and peaceful retired life.

#### Prof. S Antonyraj, Associate Professor & HoD of Physics

He was appointed as an Assistant Professor in the Department of Physics on 24th August 1981. He has rendered 36 years of service. He also served as HoD of Electronics for 3 years during 2006-09 and established the Electronics Laboratory. Now, he is heading the Department of Physics from June 2016. He was the Sports and Games committee member for 22 years. He was admired by the students for his teaching and mentoring, more specifically for his drawing skill of geometrical optics and circuit diagrams. He has guided 28 M.Phil. scholars and published 3 Papers in reputed International journals. He was the In-charge of Photo Lab in the Department of Physics for nearly 19 years. As a whole, he is a silent, soft spoken friendly, punctual and sincere and God-fearing person. We wish him a peaceful and joyful retirement life.

#### Dr K S Pranatharthiharan, Associate Professor of Hindi

He joined the College as an Assistant Professor of Hindi on 11th July 1988. He never entered the class without preparation. In research, he has guided 3 Ph.D. Scholars and 10 M.Phil. Research Scholars in Hindi. He has presented research articles and papers in Hindi, Tamil, English, Sanskrit, Urdu on socially relevant topics based on the minor epics in international, national, regional and, zonal levels in different parts of the country. He is a lover of nature. His hobbies are reading and translating literary articles from Tamil to English and, Hindi and vice-versa. We wish him a well-contented retired life.

#### Dr S Irudayaraj, Associate Professor of Commerce

After completing his ICWAI (Inter), he joined the Department of Commerce on 1st July 1986 as an Assistant Professor. As a member of the faculty, he stood as an enviable model to other members and students for his indomitable spirit, high selfconfidence and strong willpower in facing all the odds and challenges in life. He was the Head of the Department from 2004 to 2009. During this time, his contributions to the department were highly commendable. He has attended and presented papers in national and international conferences and seminars. He has published several articles in reputed journals and also carried out funded research projects. He has guided a good number of M.Phil. scholars. We wish him with prayers for a long, healthy and peaceful retired life.

#### Rev. Dr R Rajarathinam SJ, Associate Prof. of Economics

After serving in the Department of Economics of St.Xavier's College, Palayamkottai, Father joined the St.Joseph's College on 1st June 2005. He was appointed as the Principal on 2nd June 2005. During his Principalship from 2005 to 2010, he took the College for NAAC reaccreditation process and got A+ grade. During his tenure, staff members were motivated and encouraged to do research and many have got minor and major research projects. We wish him a happy retired life.

#### Dr K Arockiadoss, Associate Professor of Economics

He entered the campus 44 years ago for schooling and remained till now. He was appointed in the Department of Economics on 3rd August 1987. His participation in Sports & Games activities is commendable as Athletic captain of SH Hostel and Volley ball player of our College team and member of Sports and Games committee for 25 years. He also served as Vice-Principal of the college from 2004 to 2007. He was also the Senate Member of the Bharathidasan University. May the Lord

Almighty grant him a well-earned rest and a peaceful retired life.

**Dr S Papu Benjamin Elango, Associate Professor of English** He was appointed as an Assistant Professor on 2nd July 1985. He also got his B.L. Degree. He served wholeheartedly and ardently at the College in many capacities. He is widely known as a public speaker both in English and Tamil; author of four books in English; an altruistic, humanistic and a generous philanthropist. He was awarded the title *Oppiyal Arignar* and *Manitha Neya Panbaalar*. He served as the Director of English Drama for more than 10 years. He was the Head of the Department for five years from 2010 to 2015. He successfully conducted five national and one international seminars under his Headship. As the First Public Relation Office Committee Coordinator of the college, he sincerely brought all the mega functions, academic programmes and extra-curricular activities into limelight. We wish him a happy retired life.

# Rev. Fr. Francis Thamburaj, SJ, Associate Professor of Computer Science

He is a multifaceted personality. He not only started but also played an important role in starting various academic programmes in Jesuit Institutions in Tamil Nadu. Way back in 1991, he started the Computer Science Department in Loyola College and acted as the first Head of the Department and later laid foundation for the MCA course. From 1998 to 2000, he was the Principal and Director of St. Mary's Computer Academy in Madurai. In 2006, he started the Information Technology Department in St. Joseph's College, Trichy. He was the first Head of the I.T. Department. In 2011, he served as the Deputy Principal and took care of the Shift II section of St. Joseph's College. He also served as the Director of Erhart Computer Centre and Savariraj Computer Centre from 2009 to 2015. He rendered his service as Vice Principal for Administration in 2016. In 2011, he started the "Meditation in Action Movement" in St. Joseph's College for all the first and second year UG students as part of the Foundation Course. He is also a good writer. He has published five books on various fields such as Java, soft skills, mediation and spirituality. He is a prolific public speaker and has delivered series of public speeches on various occasions. He has also served as a member and university representative of the Board of Studies meetings.

#### Mr F R P Arockiasamy, Office Superintendent

On 19th January 1983, Mr. F R P Arockiasamy was appointed as a Typist in Management staff category. Later in the year, he moved to the Office of the Controller of Examinations and served there to the fullest satisfaction of the superiors. The Management appointed him in the aided post as a Typist on 5th January 1987. He then served in the salary section from 1989 to 1996. From 1997 to 2004, he was in-charge for typing and cyclostyling works. On 1st September 2005, he was promoted as Assistant. He looked after the Establishment Section for nine continuous years. During this period, more than 100 teaching and non-teaching aided posts were filled up and salary was obtained. Further, more than 50 pensioners have received their pension on time. On 3rd November 2014, he was promoted as Office Superintendent. In a career spanning over three and a half decades, he took up various responsibilities and executed them without fear or favour. May God bless him with a happy, peaceful and long lasting retired life.