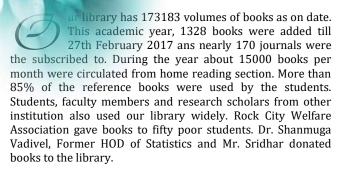

# Library

Arrupe Library has added 1328 new books to the existing stock of 1,73,183. It has been subscribing to 170 journals. During the year, about 15000 books per month were circulated from home reading section. More than 85% of the reference books were used by the students. The Library organized the National Seminar on "Resources and Research". Special thanks to Dr K Shanmuga Vadivel, Former HOD of Statistics and Mr. Sridhar for the donation of books. We acknowledge the services rendered by Rev. Dr A Antony Pappuraj SJ, Director and Dr M Dorairajan, Librarian and his team.