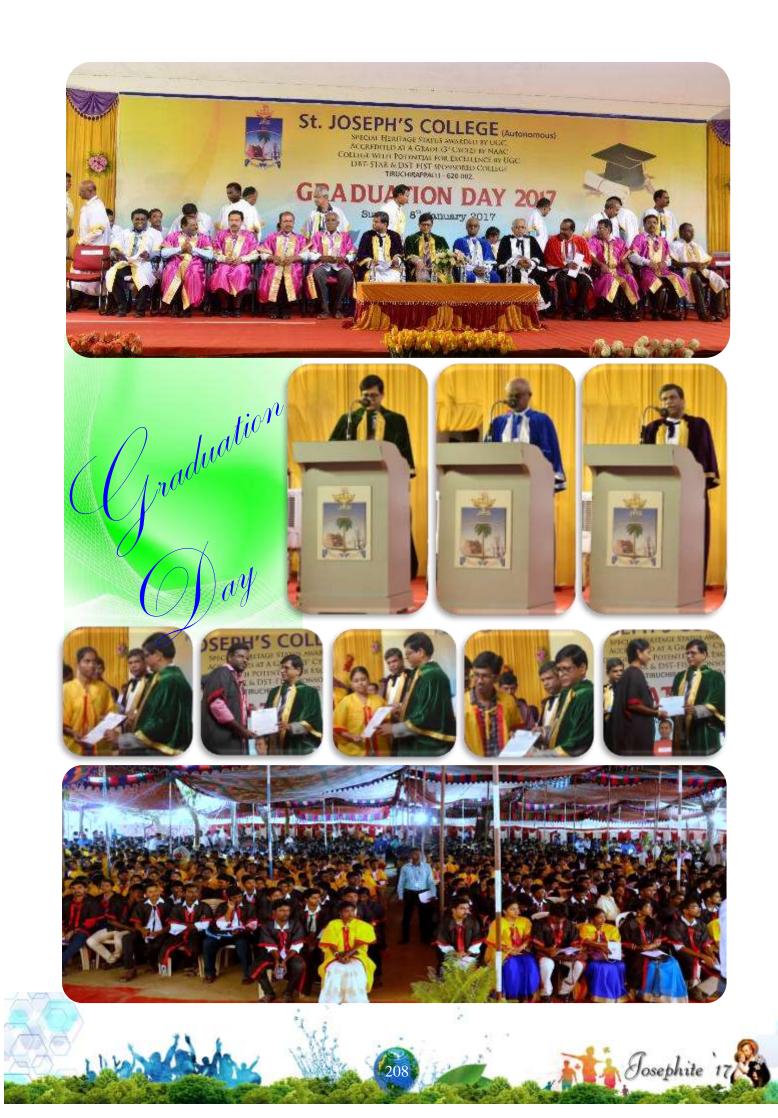

#### **Graduation Day**

The Annual Convocation was held on Sunday, 8th January 2017 at the sprawling open air space in front of the Community Centre for all the graduates in one session. Prof. (Dr) K Baskar, Vice-Chancellor of Manonmaniam Sundaranar University delivered the Convocation Address and distributed degrees to 1653 new graduates.