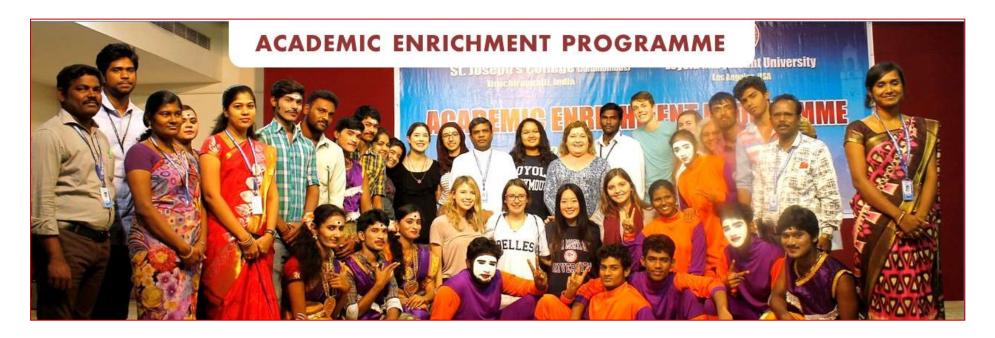

#### **LMU-SJC Immersion Programme**

As part of International Immersion Programme, 12 students and 2 staff members of Loyola Marymount University, Los Angeles, USA - a Jesuit university - visited our College from 29th December 2016 to 6th January 2017. Their itinerary included visits to Chennai, Mahabalipuram, Pondicherry, Chidambaram, Nagore, Vailankanni, Thanjavur and Tiruchirappalli. During their stay at SJC, the team visited SHEPHERD villages and interacted with the staff and students to have personal experience of the Indian social, cultural and religious realities.