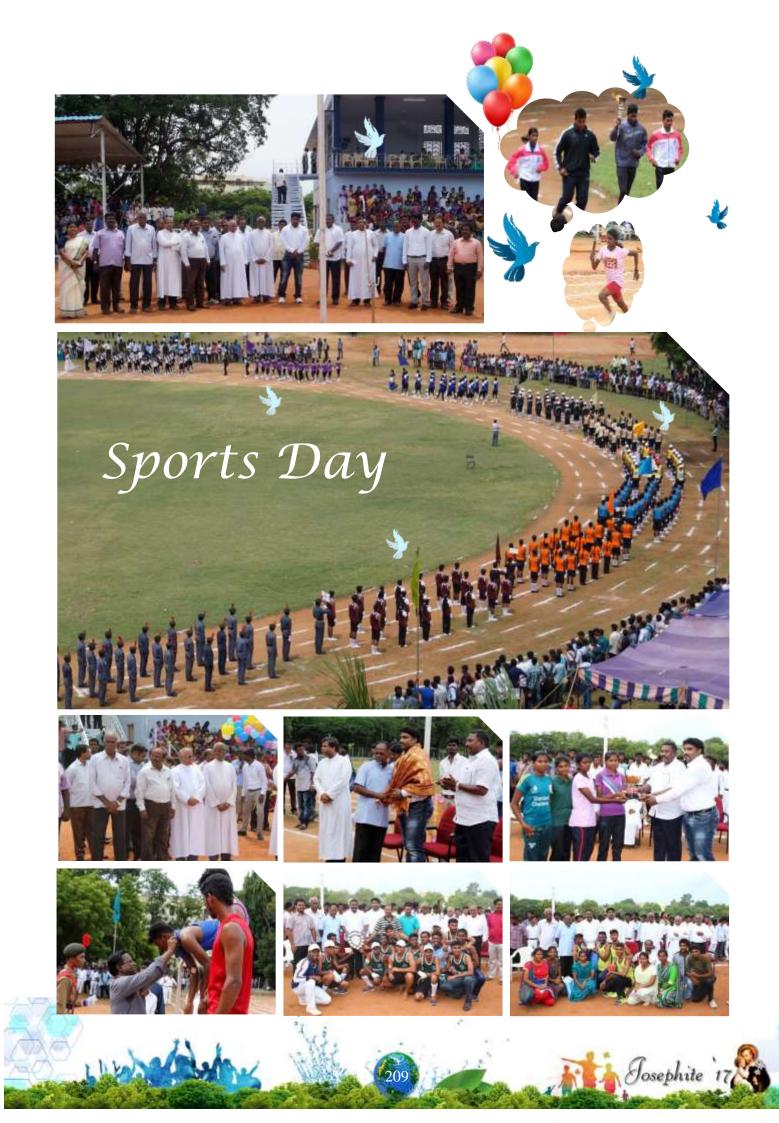

#### Sports & Games, Fine Arts, NCC and NSS

The 173rd Annual Sports Meet was held on 30th July 2016, presided over by Mr N Ravikumar, Superintendent of Police, Puducherry. Our College Athletics team retained the Bharathidasan University Championship Title for the 32nd time. Our Men and women athletes set six and three new records respectively. Arudhra Balaji, first B.A. History has been selected to represent India in Archery.

Mr S Devaraj, Chairman, Grama Vidiyal, inaugurated the PENTAFEST on 27th July 2016. Our College Fine Arts Team

bagged trophies in the Bharathidasan University Inter-Collegiate Cultural Festival (BDU FEST) Competitions held during October 2016 in the categories of Best Aided College; Best Aided College Coordinator and Poetry Writing in Tamil.